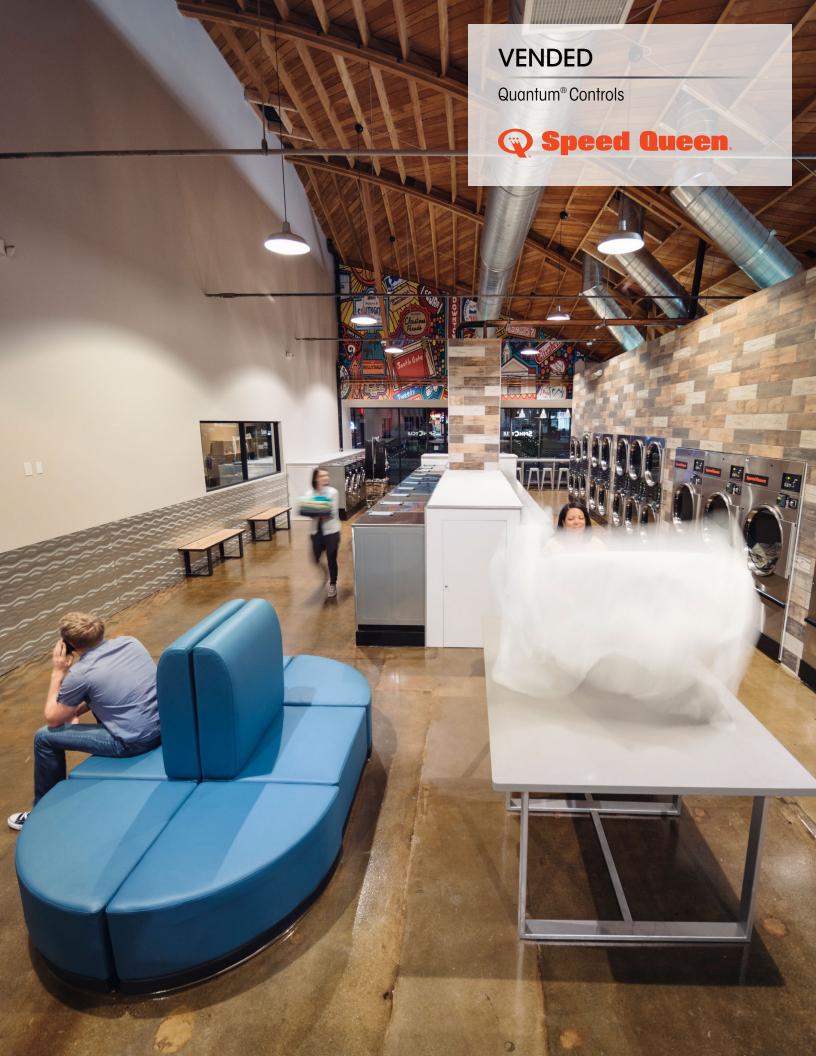

Your business is your business, and you should be able to operate it on your terms. The cutting-edge Quantum® control system from Speed Queen® gives you the freedom to run your business your way and the power to achieve unprecedented levels of profitability. This revolutionary technology combines equipment controls and programming into one full-store management system for washers and tumble dryers. Quantum Silver offers basic features like cycle modifiers and water leak detection, while Quantum Gold gives you more control with added cycles, automatic shutdown, price modifiers, wireless networking and more. Whichever option is right for you, Quantum controls will help you adjust your cost structure, reduce your utility costs, increase your revenue and ultimately maximize your profitability.

# QUANTUM CONTROLS